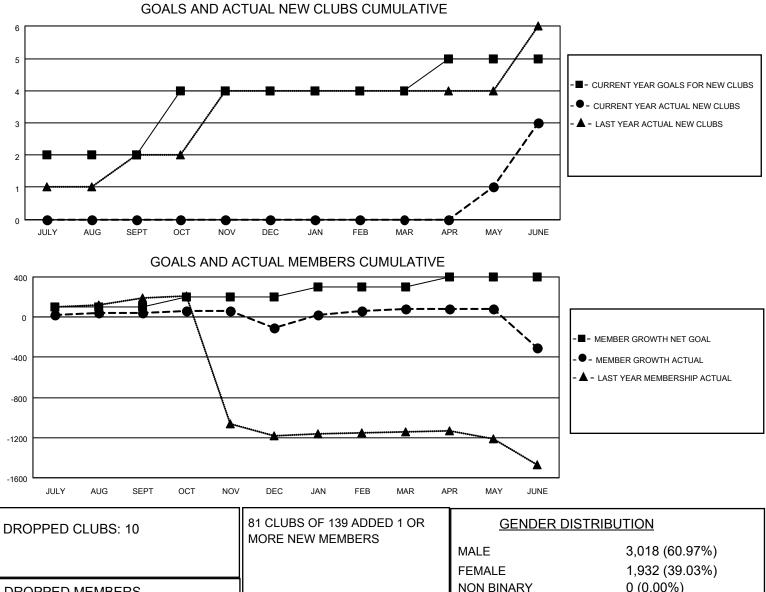

## LOCATION INDIA

District 3231A3

Results as of: 6/30/2023

| Clubs                 |               |           |               | Members               |                        |                         |                                                    |
|-----------------------|---------------|-----------|---------------|-----------------------|------------------------|-------------------------|----------------------------------------------------|
| RESULTS FOR 2022-2023 |               |           |               | RESULTS FOR 2022-2023 |                        |                         |                                                    |
| QUARTER               | NEW CLUB GOAL | NEW CLUBS | DROPPED CLUBS | QUARTER MEME          | BER GROWTH NET<br>GOAL | MEMBER GROWTH<br>ACTUAL | DROPPED<br>MEMBERS ACTUAL<br>(including transfers) |
| JULY/AUG/SEPT         | 2             | 0         | 1             | JULY/AUG/SEPT         | 100                    | 173                     | 116                                                |
| OCT/NOV/DEC           | 2             | 0         | 5             | OCT/NOV/DEC           | 100                    | 77                      | 216                                                |
| JAN/FEB/MAR           | 0             | 0         | 2             | JAN/FEB/MAR           | 100                    | 345                     | 57                                                 |
| APR/MAY/JUNE          | 1             | 3         | 2             | APR/MAY/JUNE          | 100                    | 147                     | 512                                                |

| DROPPED MEMBERS | 18         |                                              | FEMALE<br>NON BINARY<br>PREFER NOT TO ANSWER | 1,932 (39.03%)<br>0 (0.00%)<br>0 (0.00%) |
|-----------------|------------|----------------------------------------------|----------------------------------------------|------------------------------------------|
| CLUB CANCELLED  | 107<br>776 | CLICK HERE FOR CUMULATIVE<br>MEMBERSHIP DATA | TOTAL FAMILY UNIT MEMBERS                    | 2,949                                    |
| TOTAL           | 901        |                                              | FAMILY MEMBERS PAYING HAI                    | _F DUES 1,589                            |
|                 |            |                                              |                                              |                                          |